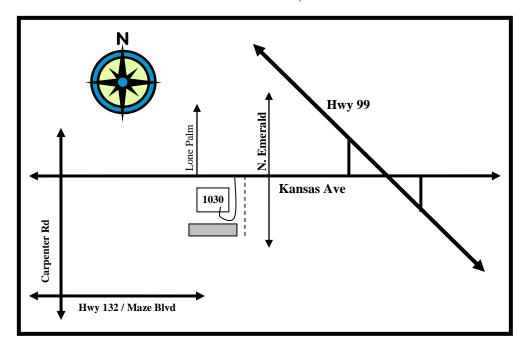

## Take Order Distribution Site for All Rio del Oro and Sierra Valley Units

Cummins Contracting & Supply 1030 Kansas Ave, Modesto

## From 99 North (southbound):

Take Kansas exit off of 99 (prior exit is Briggsmore/Carpenter).

Turn right onto Kansas Ave.

After going through intersection at N. Emerald go approx. 250 ft; turn left into drive/parking area on East side of building, drive to the back of the building where product will be distributed.

## From Hwy 132:

As you come into Modesto, turn left at Carpenter.

Turn right onto Kansas Ave.

After passing Lone Palm on your left, look for Cummins Contracting building on your right. Turn into drive just past the building, drive around to back where product will be distributed.

## From 99 South (northbound):

Take Kansas exit off of 99 (prior exit is Central Modesto Exit).

Turn left onto Kansas Ave.

After crossing overpass (stay to your left when lane splits), go through first light. After going through intersection at N. Emerald go approx. 250 ft; turn left into drive/parking area on East side of building, drive to the back of the building where product will be distributed.