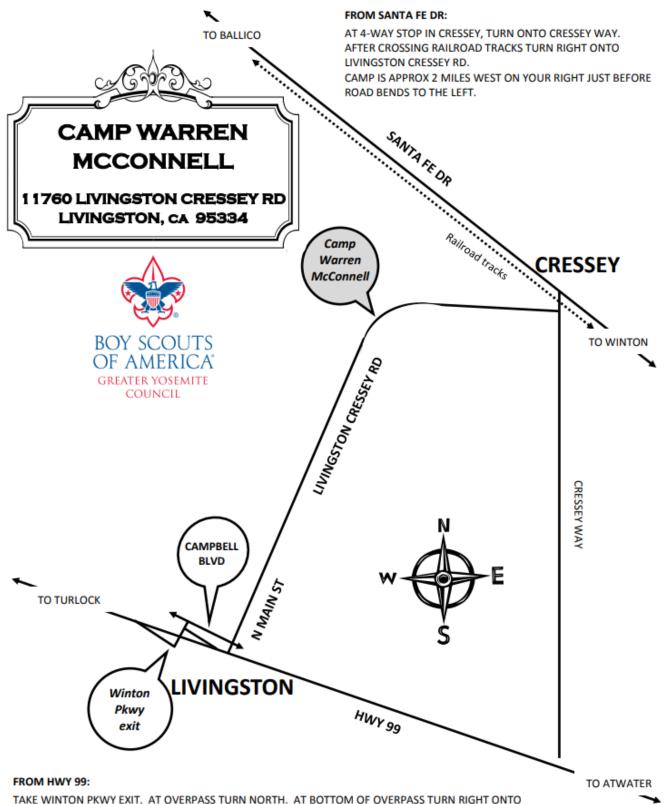

No fee to camp Friday and Saturday nights.

- Camp McConnell, 11760 LIVINGSTON CRESSEY RD LIVINGSTON, CA 95334 Map on reverse).
- A minimum of at least 10 participants must be registered in order for the class to be held.
- Plan on all of your own meals for the days and nights that you will be there, bathroom facility available.

CAMPBELL BLVD. AT 4-WAY STOP TURN LEFT ONTO N MAIN STREET. THIS WILL BECOME LIVINGSTON CRESSEY RD JUST OUTSIDE OF TOWN.

CAMP IS APPROX. 2.5 MILES FROM 4-WAY INTERSECTION—LOOK FOR WHITE FENCE ON YOUR LEFT AS ROAD BENDS TO THE RIGHT.