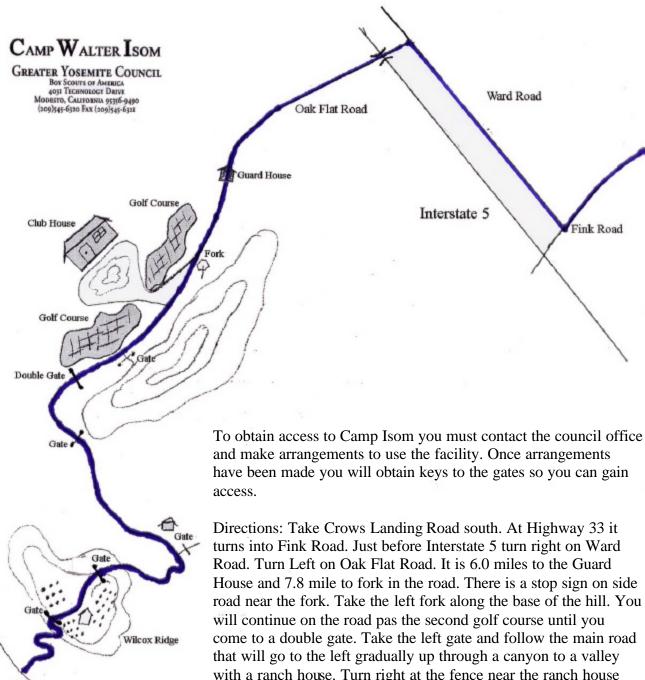

Orestimba

Creek

Fink Road

Directions: Take Crows Landing Road south. At Highway 33 it turns into Fink Road. Just before Interstate 5 turn right on Ward Road. Turn Left on Oak Flat Road. It is 6.0 miles to the Guard House and 7.8 mile to fork in the road. There is a stop sign on side road near the fork. Take the left fork along the base of the hill. You will continue on the road pas the second golf course until you come to a double gate. Take the left gate and follow the main road that will go to the left gradually up through a canyon to a valley with a ranch house. Turn right at the fence near the ranch house and proceed up the hill. There are two roads up the hill and both go to the same place. Near the top there will be a gate. Past this gate you will come to a small valley. Proceed up the hill past the vineyards and barn. Turn left past the barn. The caretaker's trailer will be on the right. Go to the top of the hill to the last gate. The road past this gate drops sharply to the bottom of the hill. You will come out at three ponds. There is a large flat area to your right, which is good for camping. A nice area is also across the creek from the ponds. Take care with fire & haul out all trash.