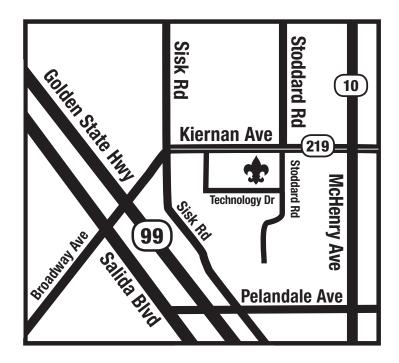

# GOLD DUST SCOUT SHOP

4031 Technology Drive Modesto, CA 95356

P: 209-543-9700 F: 209-543-7598