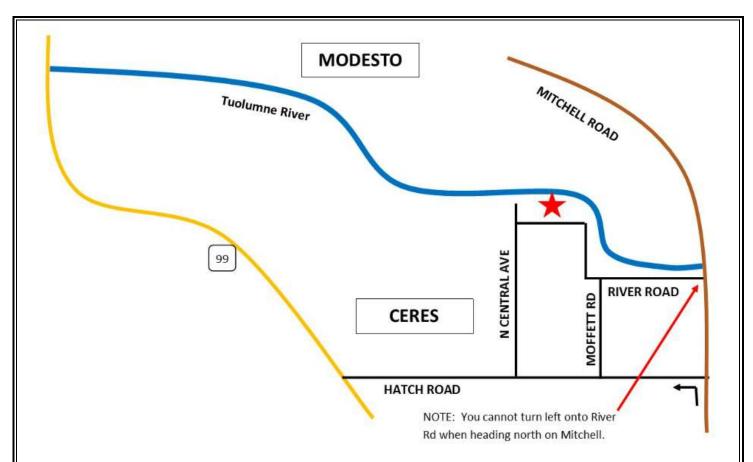

#### **Directions:**

## From Hwy 99:

Take Hatch exit

Head East after exiting freeway, take Hatch Road to N Central Ave

Go left on Central; right on River Rd; Lodge will be on your left

## From North Mitchell Rd coming from East Modesto:

After passing Modesto Airport look for River Road turn on right

Go right on River Road; Lodge will be on your right

# From South Mitchell Rd coming from East Ceres, Hughson, Turlock, etc:

Go left on Hatch Road

Take Hatch to Moffett Rd

Go right on Moffett which dead-ends into River Rd; Turn left

Lodge will be on your right