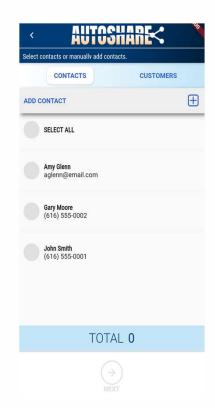

### **UPDATE - NEW AUTOSHARE**

Your Online Direct Campaign just got a whole lot EASIER! It's as easy as 1-2-3!

- 1. Click Start AUTOSHARE
- 2. Choose the sharing Campaign that fits your goals.
- 3. Select your contacts straight from your device.

<sup>\*</sup>Make sure to allow contact app permissions if you want to take advantage of this easy, time saving feature.