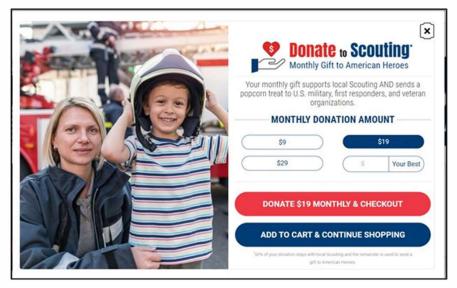

Popping Corn Jar SUPPORT SCOUTS WITH A DONATION TO OUR AMERICAN HEROES!

Send a gift of popcorn or purchase a monthly military donation which supports both local Scouting and hardworking first responders, military men and women, their families, and veteran organizations.

## NEW Monthly gift to Scouting & American Heroes in addition to existing one-time gifts.

- Customers can sign up in your virtual store.
- Easier than ever for customers to support local youth, U.S. military, and first responders.
- Customers choose what amount is best for them.
- Sell 5, \$19+ subscriptions to fund your entire year.\*
- \* based on Scout/Unit averages.