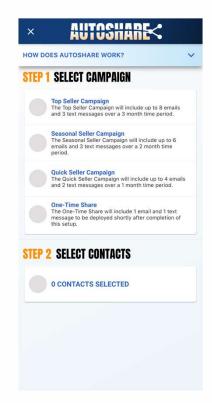

### **UPDATE - NEW AUTOSHARE**

Your Online Direct Campaign just got a whole lot EASIER! It's as easy as 1-2-3!

- 1. Click Start AUTOSHARE
- 2. Choose the sharing Campaign that fits your goals.
- 3. Select your contacts straight from your device.

<sup>\*</sup>Make sure to allow contact app permissions if you want to take advantage of this easy, time saving feature.